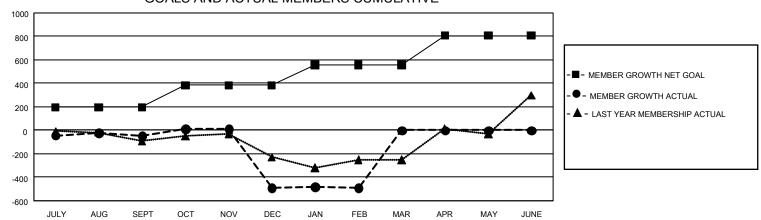

## GOALS AND ACTUAL MEMBERS CUMULATIVE

| DROPPED CLUBS: 0 |   | 0 CLUBS OF 0 ADDED 1 OR MORE NEW<br>MEMBERS | GENDER DISTRIBUTION             |             |   |
|------------------|---|---------------------------------------------|---------------------------------|-------------|---|
|                  |   |                                             | MALE                            | 0 (100.00%) |   |
|                  |   |                                             | FEMALE                          | 0 (100.00%) |   |
| DROPPED MEMBERS  |   |                                             |                                 |             |   |
| DECEASED         | 0 | CLICK HERE FOR CUMULATIVE                   | TOTAL FAMILY UNIT MEMBERS       |             | 0 |
| CLUB CANCELLED 0 |   | MEMBERSHIP DATA                             |                                 |             |   |
| OTHER            | 0 |                                             | FAMILY MEMBERS PAYING HALF DUES |             | 0 |
| TOTAL            | 0 |                                             |                                 |             |   |

## GMT Constitutional Area 3, Group E

**GMT**: OPEN

REPORT DOES NOT INCLUDE CLUBS IN UNDISTRICTED AREAS.

| Clubs                 |               |           |               | Members               |                        |                         |                                                    |  |
|-----------------------|---------------|-----------|---------------|-----------------------|------------------------|-------------------------|----------------------------------------------------|--|
| RESULTS FOR 2019-2020 |               |           |               | RESULTS FOR 2019-2020 |                        |                         |                                                    |  |
| QUARTER               | NEW CLUB GOAL | NEW CLUBS | DROPPED CLUBS | QUARTER MEME          | BER GROWTH NET<br>GOAL | MEMBER GROWTH<br>ACTUAL | DROPPED<br>MEMBERS ACTUAL<br>(including transfers) |  |
| JULY/AUG/SEPT         | 15            | 2         | 4             | JULY/AUG/SEPT         | 588                    | 307                     | 304                                                |  |
| OCT/NOV/DEC           | 12            | 5         | 10            | OCT/NOV/DEC           | 564                    | 272                     | 701                                                |  |
| JAN/FEB/MAR           | 15            | 2         | 0             | JAN/FEB/MAR           | 516                    | 147                     | 114                                                |  |
| APR/MAY/JUNE          | 12            | 0         | 0             | APR/MAY/JUNE          | 756                    | 0                       | 0                                                  |  |