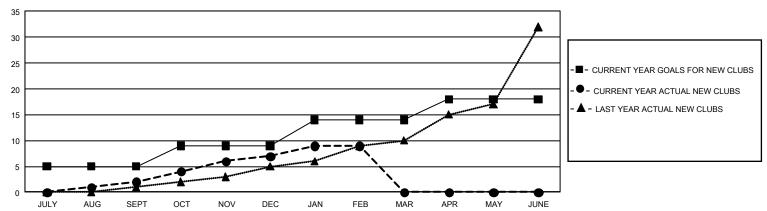

## GOALS AND ACTUAL NEW CLUBS CUMULATIVE

## GMT Constitutional Area 3, Group E

**GMT**: OPEN

REPORT DOES NOT INCLUDE CLUBS IN UNDISTRICTED AREAS.

| Clubs                 |               |           |               | Members               |                        |                         |                                                    |  |
|-----------------------|---------------|-----------|---------------|-----------------------|------------------------|-------------------------|----------------------------------------------------|--|
| RESULTS FOR 2019-2020 |               |           |               | RESULTS FOR 2019-2020 |                        |                         |                                                    |  |
| QUARTER               | NEW CLUB GOAL | NEW CLUBS | DROPPED CLUBS | QUARTER MEME          | BER GROWTH NET<br>GOAL | MEMBER GROWTH<br>ACTUAL | DROPPED<br>MEMBERS ACTUAL<br>(including transfers) |  |
| JULY/AUG/SEPT         | 15            | 2         | 4             | JULY/AUG/SEPT         | 588                    | 307                     | 304                                                |  |
| OCT/NOV/DEC           | 12            | 5         | 10            | OCT/NOV/DEC           | 564                    | 272                     | 701                                                |  |
| JAN/FEB/MAR           | 15            | 2         | 0             | JAN/FEB/MAR           | 516                    | 147                     | 114                                                |  |
| APR/MAY/JUNE          | 12            | 0         | 0             | APR/MAY/JUNE          | 756                    | 0                       | 0                                                  |  |